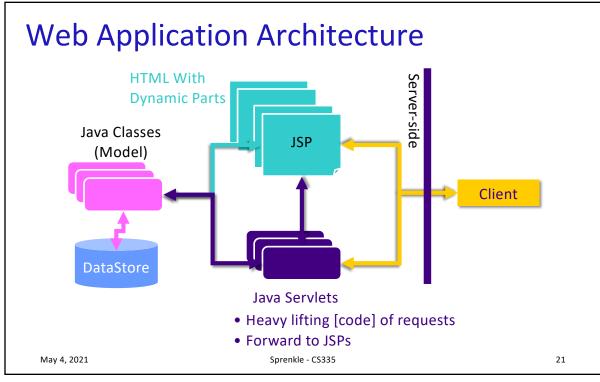

|         |  |
| <ul> <li>Core plugins apply a common set of conventions<br/>for compiling source code, packaging<br/>distributions, generating web sites, and many<br/>other processes</li> </ul> |         |  |
| May 7, 2021 Sprenkle - CSCI3                                                                                                                                                      | 35 7    |  |
| 7                                                                                                                                                                                 |         |  |

















| SPRING      |                    |    |
|-------------|--------------------|----|
| May 7, 2021 | Sprenkle - CSCI335 | 15 |