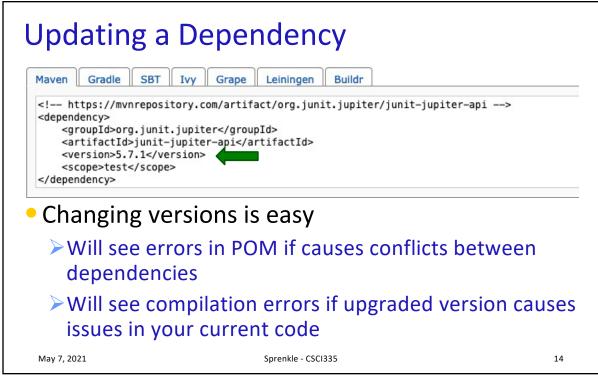

|  |
| <ul> <li>Beyond location conventions</li> </ul>                                                                                                                                   |         |  |
| <ul> <li>Core plugins apply a common set of conventions<br/>for compiling source code, packaging<br/>distributions, generating web sites, and many<br/>other processes</li> </ul> |         |  |
| May 7, 2021 Sprenkle - CSCI3                                                                                                                                                      | 35 7    |  |
| 7                                                                                                                                                                                 |         |  |

















| SPRING      |                    |    |
|-------------|--------------------|----|
| May 7, 2021 | Sprenkle - CSCI335 | 15 |