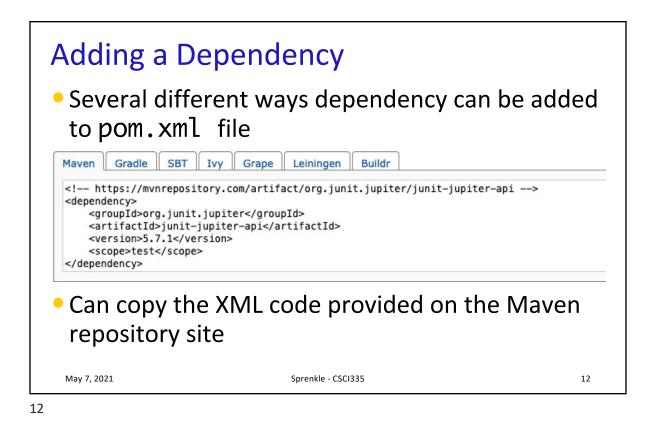

|  |
| <ul> <li>Beyond location conventions</li> </ul>                                                                                                                                   |         |  |
| <ul> <li>Core plugins apply a common set of conventions<br/>for compiling source code, packaging<br/>distributions, generating web sites, and many<br/>other processes</li> </ul> |         |  |
| May 7, 2021 Sprenkle - CSCI3                                                                                                                                                      | 35 7    |  |
| 7                                                                                                                                                                                 |         |  |

















| SPRING      |                    |    |
|-------------|--------------------|----|
| May 7, 2021 | Sprenkle - CSCI335 | 15 |