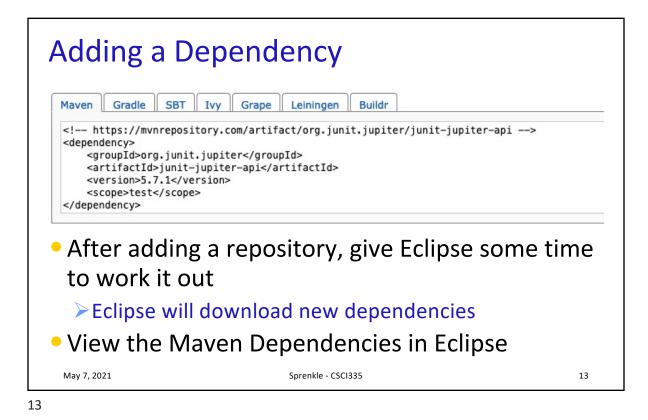

|  |
| <ul> <li>Beyond location conventions</li> </ul>                                                                                                                                   |         |  |
| <ul> <li>Core plugins apply a common set of conventions<br/>for compiling source code, packaging<br/>distributions, generating web sites, and many<br/>other processes</li> </ul> |         |  |
| May 7, 2021 Sprenkle - CSCI3                                                                                                                                                      | 35 7    |  |
| 7                                                                                                                                                                                 |         |  |

















| SPRING      |                    |    |
|-------------|--------------------|----|
| May 7, 2021 | Sprenkle - CSCI335 | 15 |